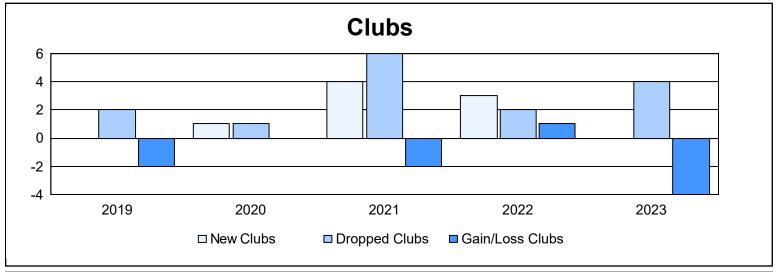

District 2 T1 As of June 2023 Cumulative

| Year      | New<br>Clubs | Dropped<br>Clubs | Gain/<br>Loss<br>Clubs | New<br>Members | Charter<br>Members | Reinstate<br>Members | Transfer<br>Members | Total<br>Member<br>Added | Total<br>Members<br>Dropped | Gain/<br>Loss<br>Members |
|-----------|--------------|------------------|------------------------|----------------|--------------------|----------------------|---------------------|--------------------------|-----------------------------|--------------------------|
| 2018-2019 | 0            | 2                | -2                     | 129            | 5                  | 30                   | 5                   | 169                      | 222                         | -53                      |
| 2019-2020 | 1            | 1                | 0                      | 65             | 53                 | 1                    | 2                   | 121                      | 182                         | -61                      |
| 2020-2021 | 4            | 6                | -2                     | 115            | 87                 | 6                    | 1                   | 209                      | 222                         | -13                      |
| 2021-2022 | 3            | 2                | 1                      | 268            | 107                | 41                   | 4                   | 420                      | 226                         | 194                      |
| 2022-2023 | 0            | 4                | -4                     | 157            | 3                  | 3                    | 8                   | 171                      | 241                         | -70                      |
| Average   | 2            | 3                | -1                     | 147            | 51                 | 16                   | 4                   | 218                      | 219                         | -1                       |