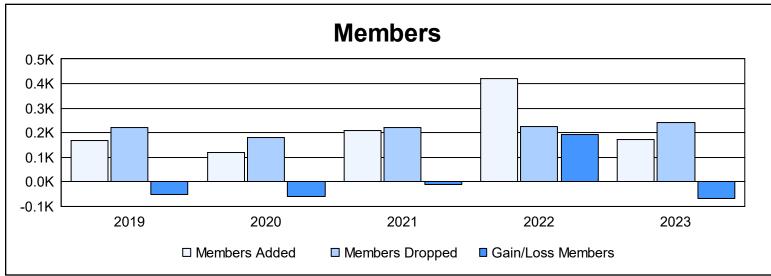

District 2 T1 As of June 2023 Cumulative

| Year      | New<br>Clubs | Dropped<br>Clubs | Gain/<br>Loss<br>Clubs | New<br>Members | Charter<br>Members | Reinstate<br>Members | Transfer<br>Members | Total<br>Member<br>Added | Total<br>Members<br>Dropped | Gain/<br>Loss<br>Members |
|-----------|--------------|------------------|------------------------|----------------|--------------------|----------------------|---------------------|--------------------------|-----------------------------|--------------------------|
| 2018-2019 | 0            | 2                | -2                     | 129            | 5                  | 30                   | 5                   | 169                      | 222                         | -53                      |
| 2019-2020 | 1            | 1                | 0                      | 65             | 53                 | 1                    | 2                   | 121                      | 182                         | -61                      |
| 2020-2021 | 4            | 6                | -2                     | 115            | 87                 | 6                    | 1                   | 209                      | 222                         | -13                      |
| 2021-2022 | 3            | 2                | 1                      | 268            | 107                | 41                   | 4                   | 420                      | 226                         | 194                      |
| 2022-2023 | 0            | 4                | -4                     | 157            | 3                  | 3                    | 8                   | 171                      | 241                         | -70                      |
| Average   | 2            | 3                | -1                     | 147            | 51                 | 16                   | 4                   | 218                      | 219                         | -1                       |